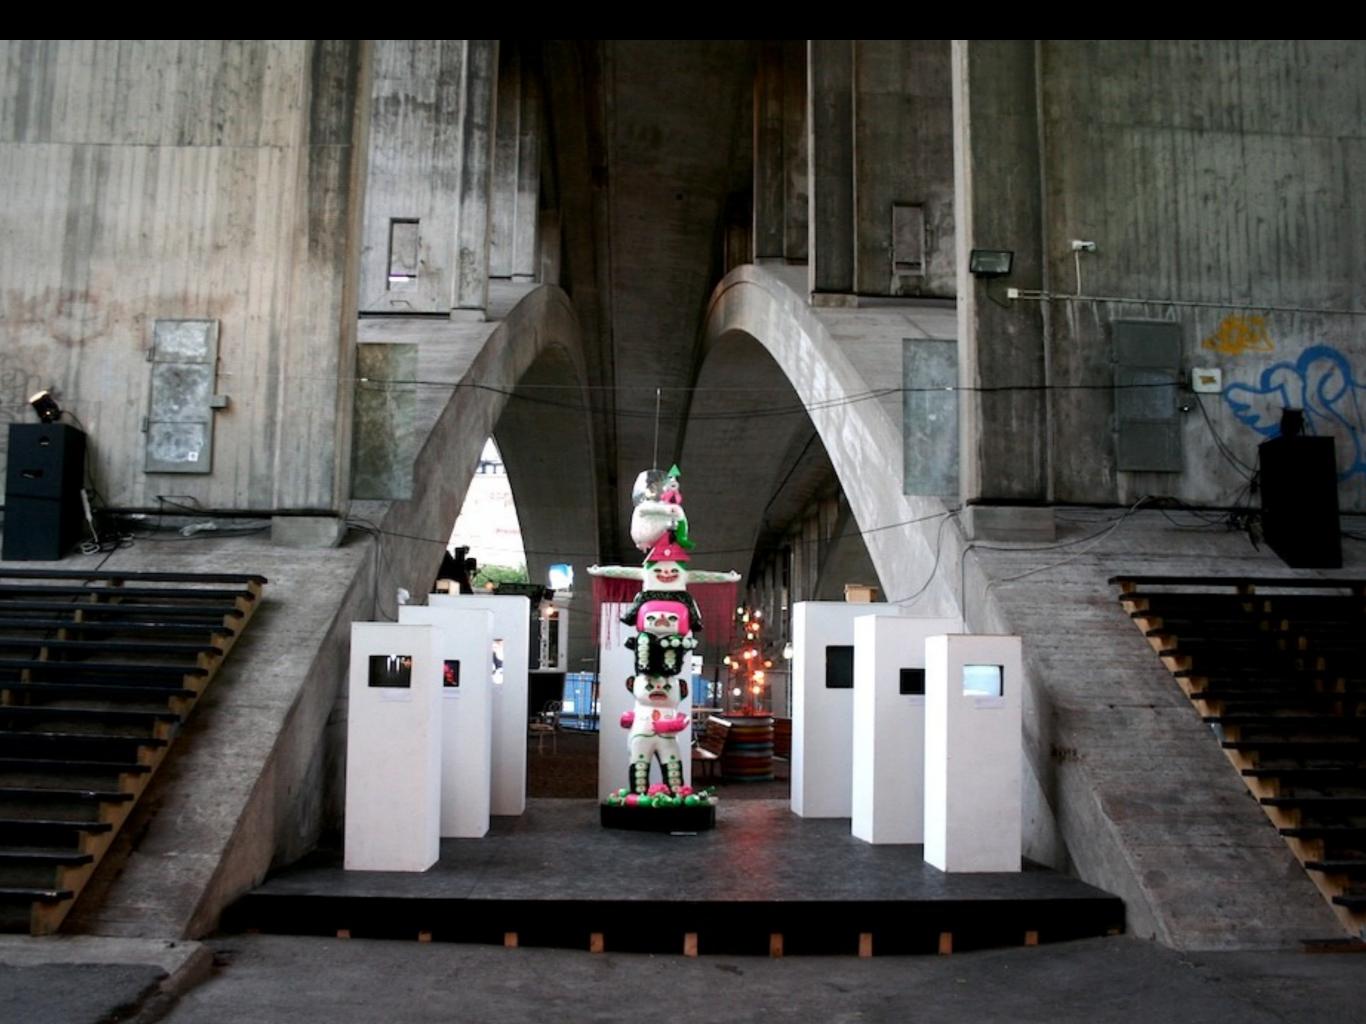

Presenting works by ten international artists who investigate the contradiction between fiction and reality. The artists explore the cultural element using video and sculpture as a medium. Focus is on the most basic forces of expansion and contraction in an attempt to capture the essence of how things are made. Imagine a Sculpture challenge what is real, what is staged and as a result the absurdity of perceptions dissolve.

## AN EXHIBITION WITH

moments.

Carl-Johan Rosén // Evelin Stermitz // Hanna Andersson // Johan Alenius // Lemeh42 // Maarit Murka // Nadine Byrne / Milena Silvano // Shin Kiwoun // Vidiots

## CURATED BY

Tomas Rajnai

## EDITED BY

Kristoffer Riddersporre

## LOCATION

Huset under bron // Trädgården, Stockholm