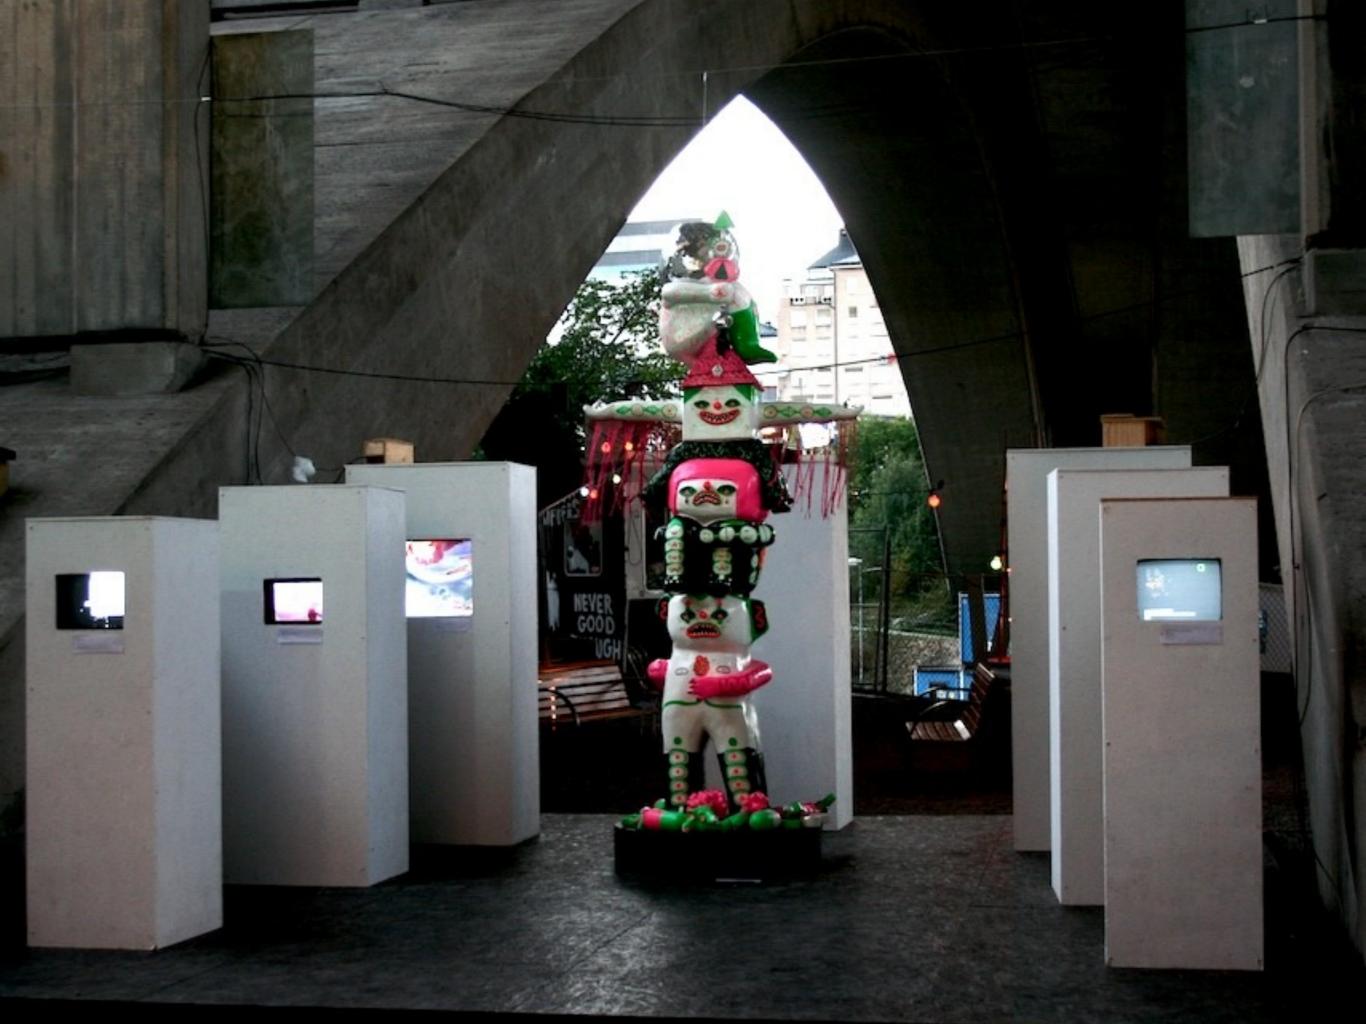

Presenting works by ten international artists who investigate the contradiction between fiction and reality. The artists explore the cultural element using video and sculpture as a medium. Focus is on the most basic forces of expansion and contraction in an attempt to capture the essence of how things are made. Imagine a Sculpture challenge what is real, what is staged and as a result the absurdity of perceptions dissolve.

## LOCATION

Huset under bron // Trädgården, Stockholm